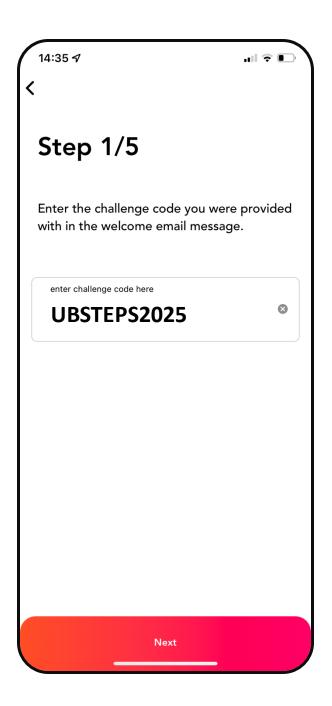

# StepSense Registration Guide

The impact is immediate and powerful.







## Download StepSense

Search for StepSense in the App Store, Google Play Store or Huawei App Gallery and download the app.



## Set Language

Select your preferred language



## Join the challenge with your code

Select "Register with challenge code"



## Join the challenge with your code

Enter your provided challenge code



## Onboarding

The next 4 screens will just provide a quick overview of the app – you can simply click "Next".









## Enter your name and year of birth

Provide your first name, last name and year of birth.

\*year of birth is an optional field



### Select your metric system and gender

Height and weight are optional fields and you do not need to provide this information. If you do, your calories burned will be calculated more accurately. Your height and weight is not shared with anyone in the challenge.

\*gender, height and weight are all optional fields and are utilized to more accurately calculate calories burned



## Select your daily step goal

Choose an achievable daily step goal to get started.