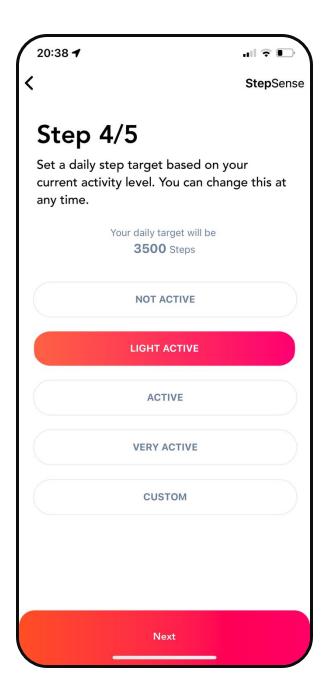

## Select your daily step goal

Choose an achievable daily step goal to get started.

Select an option