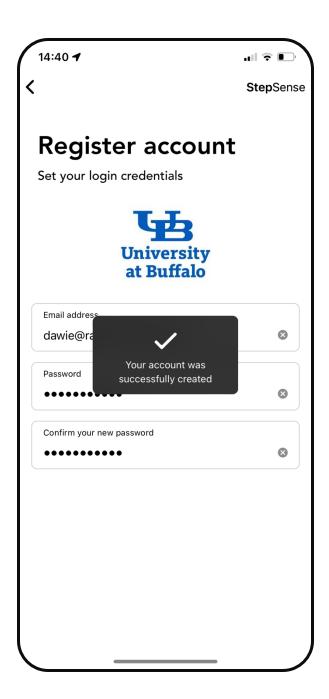

## Create your account

Create your account by providing an email address and secure password.