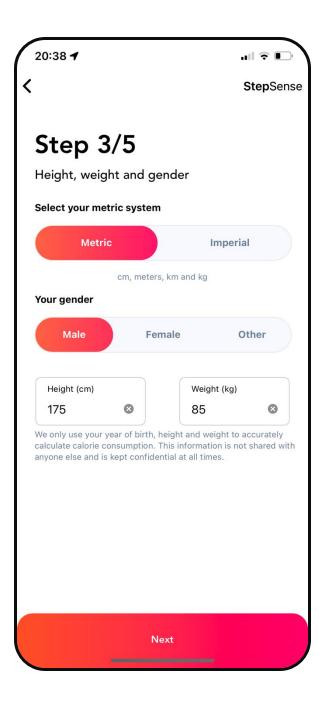

### Select your metric system and gender

Height and weight are optional fields and you do not need to provide this information. If you do, your calories burned will be calculated more accurately. Your height and weight is not shared with anyone in the challenge.

\*gender, height and weight are all optional fields and are utilized to more accurately calculate calories burned