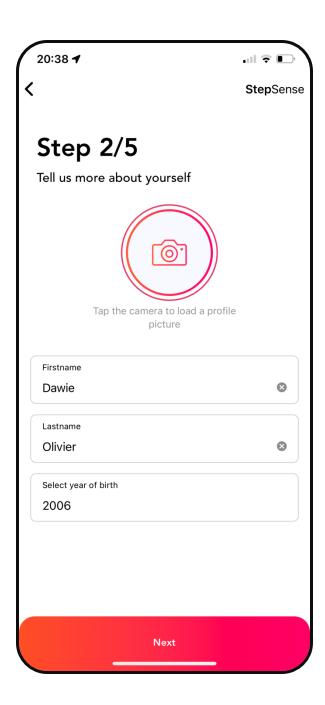

## Enter your name and year of birth

Provide your first name, last name and year of birth.

\*year of birth is an optional field