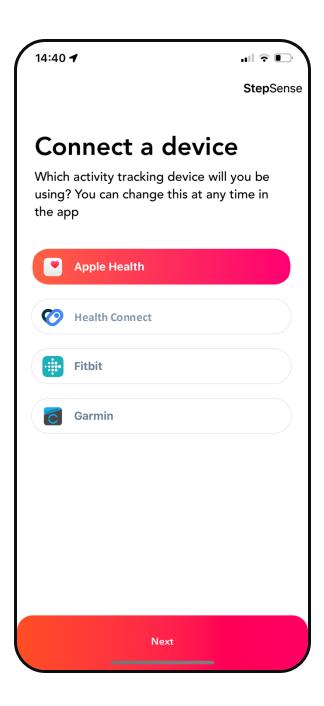

## Set up your activity tracker or device

Select your activity tracker from the list.

Page down for assistance on the best option for you.

Get in touch with our support desk for further troubleshooting queries.

Support desk: support@mystepandgo.com